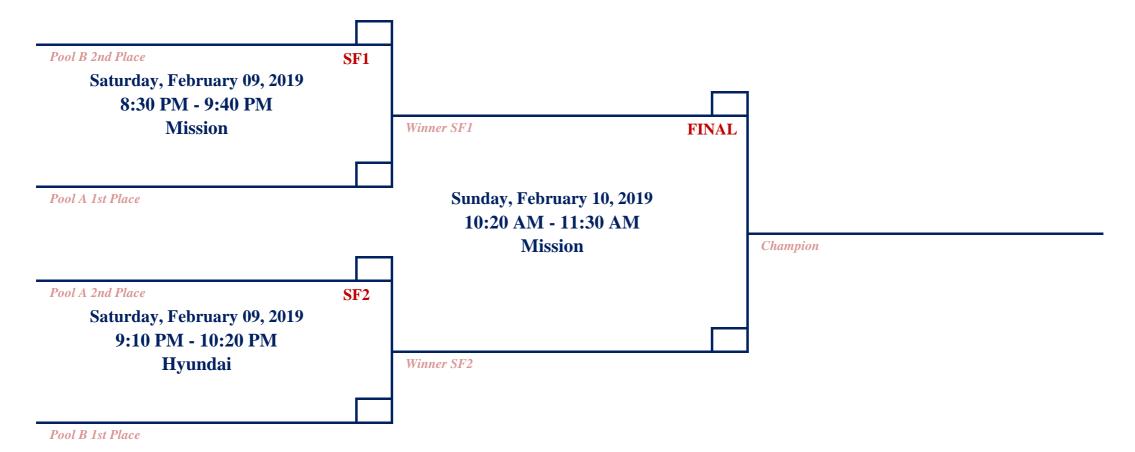

### **Championship Bracket**

| <u>DATE</u>                | <u>TIME</u>                            | HOME TEAM                                   | vs. | AWAY TEAM                                   | <u>RINK</u>          |
|----------------------------|----------------------------------------|---------------------------------------------|-----|---------------------------------------------|----------------------|
| Fri, 2-8-19<br>Fri, 2-8-19 | 7:20 AM - 8:30 AM<br>8:00 AM - 9:10 AM | Edmonton Oilers<br>Carolina Hurricanes      | vs. | Nashville Predators<br>CLB Blue Jackets (S) | Hyundai Mission      |
| Fri, 2-8-19<br>Fri, 2-8-19 | 2:40 PM - 3:50 PM<br>3:10 PM - 4:20 PM | CLB Blue Jackets (S)<br>Nashville Predators | vs. | Edmonton Oilers<br>Carolina Hurricanes      | Mission Lehouse Main |
| Sat, 2-9-19<br>Sat, 2-9-19 | 1:50 PM - 3:00 PM<br>3:10 PM - 4:20 PM | Nashville Predators<br>Carolina Hurricanes  | vs. | CLB Blue Jackets (S)<br>Edmonton Oilers     | Mission<br>Mission   |