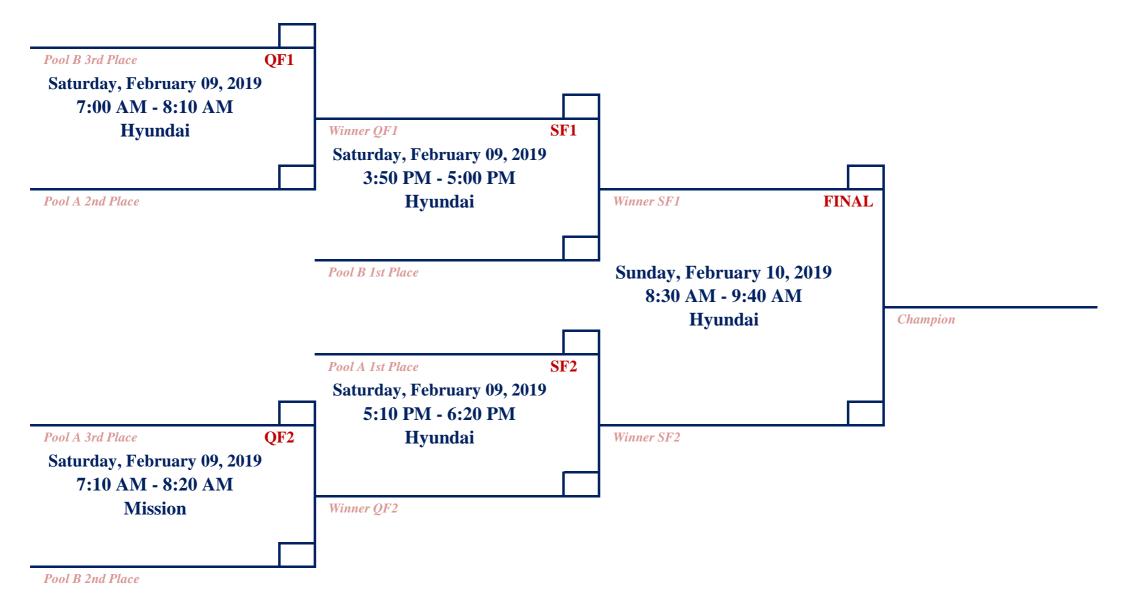

### **Championship Bracket**

| <u>DATE</u>                | <u>TIME</u>                             | HOME TEAM                             | vs. | AWAY TEAM                             | <u>RINK</u>        |
|----------------------------|-----------------------------------------|---------------------------------------|-----|---------------------------------------|--------------------|
| Thu, 2-7-19<br>Thu, 2-7-19 | 6:40 PM - 7:50 PM<br>8:00 PM - 9:10 PM  | Buffalo Sabres<br>Chicago Blackhawks  | vs. | St. Louis Blues<br>Colorado Avalanche | Hyundai<br>Hyundai |
| Fri, 2-8-19<br>Fri, 2-8-19 | 8:40 AM - 9:50 AM<br>9:20 AM - 10:30 AM | Boston Bruins<br>Pittsburgh Penguins  | vs. | Buffalo Sabres<br>Chicago Blackhawks  | Hyundai Mission    |
| Fri, 2-8-19<br>Fri, 2-8-19 | 1:20 PM - 2:30 PM<br>2:30 PM - 3:40 PM  | St. Louis Blues<br>Colorado Avalanche | VS. | Boston Bruins Pittsburgh Penguins     | Mission<br>Hyundai |