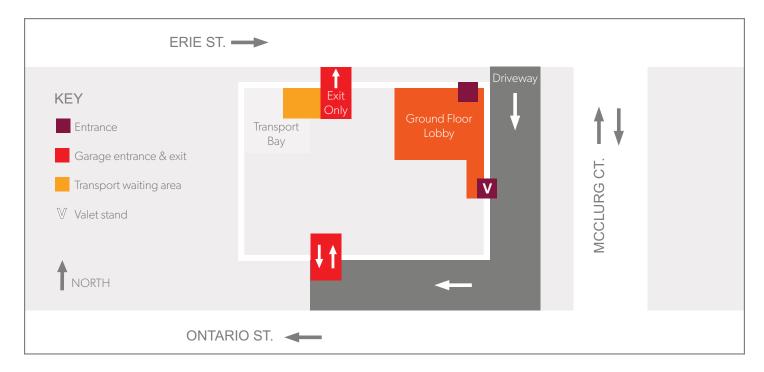

# **Self Parking**

All patients, research participants, families and guests are invited to park in our garage at 355 East Erie. The entrance to the garage is located off of Ontario Street, just west of McClurg Street.

### **Valet**

Valet parking is available in our driveway off of Erie Street.

#### DROP OFF:

All patients arriving in a medivan and pace vehicle should be dropped off in the main driveway off of Erie.

#### PICK UP:

All patients leaving by a medivan or pace vehicle should be picked up in the transport bay and may wait for pick up in the transport waiting area.